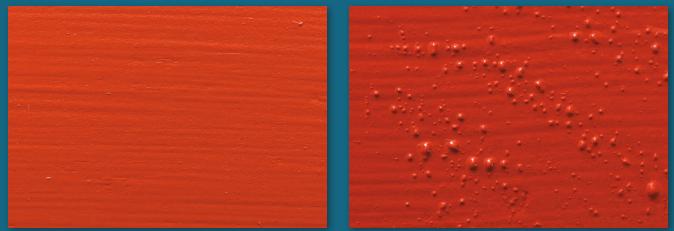

### EARLY RAIN RESISTANCE: Apply at least 60 minutes before rainfall

We painted two coats of Element Guard and a leading national competitor's product side by side onto the same substrate and allowed one hour of dry time before exposing the substrate to one hour of high moisture conditions. See how Element Guard maintains its finish quality, while the competitor's product blisters in the moisture.

A leading national competitor

\*After application over wood, primed surfaces or previously painted surfaces (77°F / 50% RH). Other surfaces such as hardboard or vinyl may require a longer dry time.