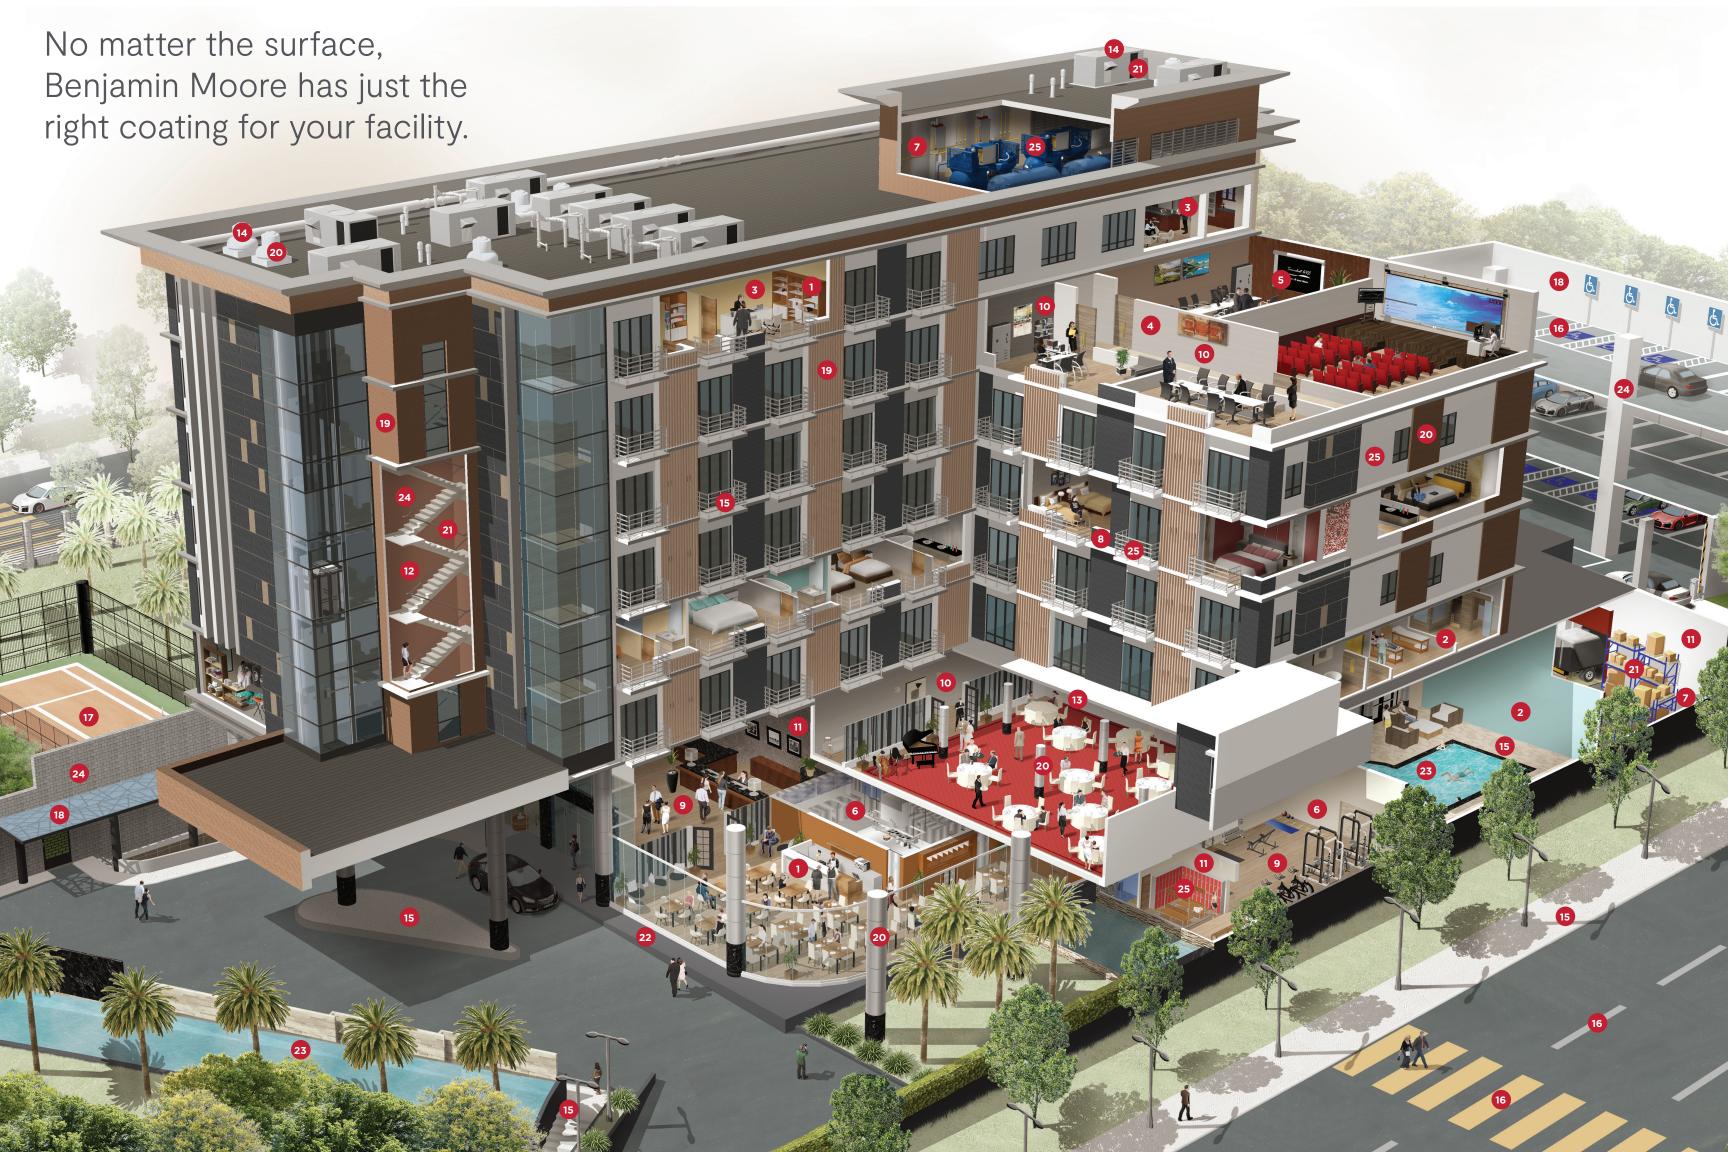

# Welcome Every Guest with Clean and Colourful Accomodations

## **INTERIOR**

- Advance® Waterborne Interior Alkyd delivers the flow and levelling of an alkyd, in a low-VOC formula that cures to a smooth, furniture-like finish.

  Perfect for: Doors, trim, shelving
- Aura® Bath & Spa is the ultra-premium paint for unparalleled colour.

  Proprietary Colour Lock™ Technology provides a mildew-resistant coating for high humidity environments in a matte finish.

  Perfect for: Bathrooms, pools, spas, locker rooms
- Aura® Interior Paint is the ultra-premium paint for unparalleled colour and stunning beauty that lasts, thanks to proprietary Colour Lock™ Technology Perfect for: Offices, conference rooms, deep-colour accent walls
- Benjamin Moore® Acrylic Knockdown creates a durable, textured, uniform finish over patches, peeling and other imperfections.

Perfect for: Hallways

5 Insl-X® Chalkboard Paint turns any paintable surface into a chalkboard of any size or shape.

Perfect for: Cafeterias, lounge/break rooms, conference rooms

6 Corotech® Pre-Catalyzed Waterborne Epoxy provides a tough, durable film for walls, ceilings and trim.

Perfect for: Food service areas, restrooms

- Corotech® Waterborne Amine Epoxy provides good chemical and abrasion resistance on a variety of surfaces, particularly concrete floors.

  Perfect for: Kitchen floors, utility room floors
- Insl-X® Stix® Waterborne Bonding Primer is an acrylic-urethane primersealer with unparalleled adhesion to the most challenging surfaces, including glossy tile and galvanized metals.

**Perfect for:** Priming metal railings, painting over glazed tiles or glossy enamels

- 9 Stays Clear® is a premium-quality coating that produces a durable and clear finish that dries quickly and does not scratch or yellow over time.

  Perfect for: Hardwood floors
- Regal® Select is the favourite paint for durability and washability.

  Trusted for generations, it stands up to everyday wear and tear.

  Perfect for: Administrative offices, banquet halls
- Ultra Spec® 500 is a zero-VOC, professional-quality interior coating that completes large paint jobs with less effort. It dries quickly for faster job turnaround, and touch-ups blend seamlessly. Eligible for LEED® v4 credit and is MPI-approved in multiple categories.

Perfect for: Hallways, stairwells, waiting rooms, loading docks, service areas

- Scuff-X® delivers unmatched scuff-resistance in a single-component, high-performance, latex formula. Scuff-X will continue to resist scuffs in high-traffic areas long after other paints have failed, resulting in big savings.

  Perfect for: All high-traffic areas, hallways, lobbies, cafeterias, metal doors, trim, baseboards
- Waterborne Ceiling Paint is uniquely formulated to consistently deliver the most beautiful ceilings in any colour by minimizing imperfections and glare.

  Perfect for: Interior ceilings

## **EXTERIOR**

Corotech® Mastic Coating is a high-solids, rust-inhibitive, moisture-resistant, surface-tolerant epoxy mastic that is excellent for ferrous and non-ferrous metals and concrete. When properly top coated (see #20), it exhibits excellent chemical- and UV-resistance.

Perfect for: Tank exteriors, exposed steel structures

- Insi-X® Concrete Coatings offer great durability and non-skid options for interior or exterior masonry surfaces, specifically walking surfaces. Sure Step® and Tuffcrete® are available in a variety of formulas to suit your needs.

  Perfect for: Sidewalks, courtyards, walkways
- Insl-X® Traffic Coatings include latex and alkyd formulas, as well as a fast-setting traffic paint for parking spaces, loading zones and other traffic markings.

  Perfect for: Loading docks, parking lots, crosswalks
- Insl-X® Tru-Flex® Recreational Coatings coat and line a variety of tennis and other outdoor sport courts.

Perfect for: Outdoor sports fields and courts

18 Texcrete® Masonry Coatings are a collection of exterior hardscape waterproofers, sealers and block fillers available in a variety of smooth and textured finishes.

Perfect for: Parking garage walls and ceilings

Ultra Spec® EXT provides easy application, superior adhesion and maximum protection to a variety of exterior surfaces and can be applied in temperatures as low as 4.4 °C (40 °F).

**Perfect for:** Wood, hardboard, vinyl, aluminum, fibre cement, stucco, cinder block, unglazed brick

## INTERIOR/EXTERIOR

Corotech® Aliphatic Acrylic Urethane (V500/V510) is an interior/exterior, multi-use, two-component urethane that offers superior abrasion, chemical and solvent resistance on both metal and masonry.

Perfect for: Interior and exterior floors, masonry and metal

Coronado® Rust-A-Void™ are coatings for interior and exterior steel and metal surfaces.

Perfect for: Metal railings, doors, trim, siding

Floor & Patio is a premium quality, quick-drying latex floor enamel for interior or exterior use on unpainted concrete (new or old) and previously finished wood or concrete floors.

Perfect for: Interior and exterior floors

Insl-X® Swimming Pool Paints offer a variety of swimming pool solutions, including epoxy, rubber-based and waterborne formulas.

Perfect for: Swimming pools, fountains

Ultra Spec® Masonry Int/Ext High-Build Block Filler is a preparatory coating to create a less porous and smoother painting surface.

Perfect for: Parking structures, concrete and cement block

Ultra Spec® HP D.T.M. Acrylic Enamels provide superior corrosion control and protection for interior and exterior metal substrates.

Perfect for: Metal pipes, siding, mechanical equipment