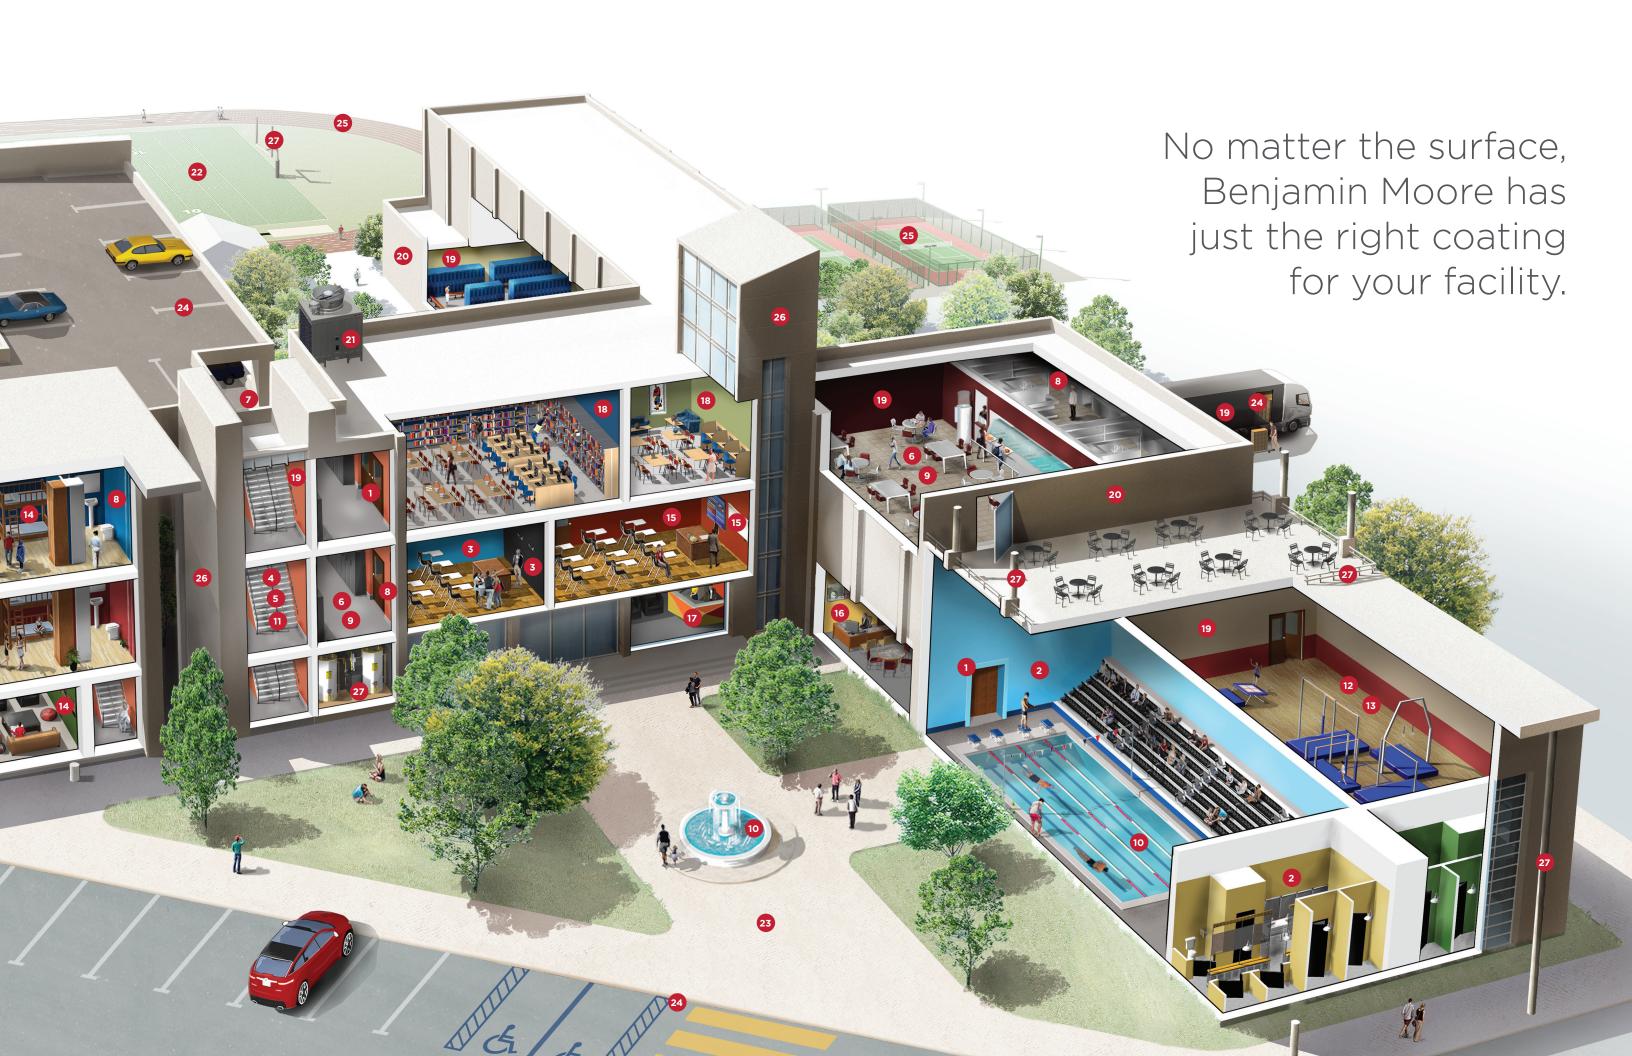

## Benjamin Moore & Co., Limited Products for Education Facilities

Educational institutions have an important job: moulding our future artists, professionals, labourers and leaders. The task requires unmatched excellence in facilities management. Benjamin Moore & Co., Limited is your single source for the high-performing paints and coatings that will help you keep your educational facilities operating cleanly, effectively and safely.

A leading manufacturer of premium-quality residential and commercial coatings, Benjamin Moore & Co., Limited offers various products that meet the specific needs of educational institutions, including:

- chalkboard and dry erase paint for classrooms
- low- and zero-VOC paint for dorm rooms
- field-marking paint for athletics
- durable coatings for gym and auditorium floors
- scuff-resistant paint for high-traffic hallways and stairwells

Our coatings and colours establish an inspirational environment for learning. Let us help you protect and beautify your facility with minimal disruption, increased cost-efficiency and excellent results.